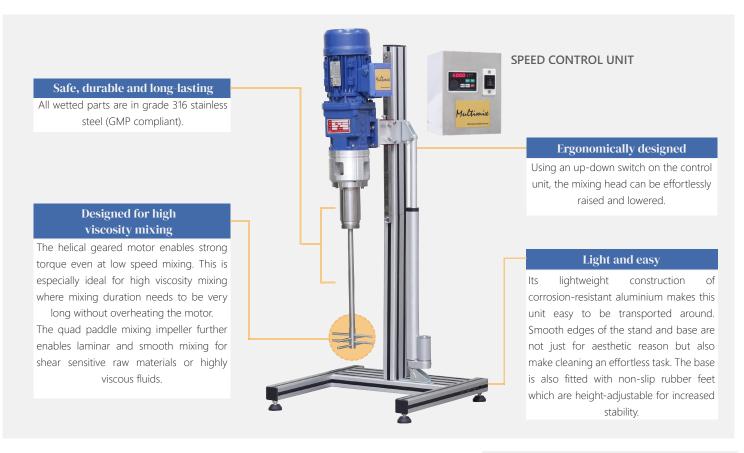

The HTM is specially designed to meet extreme high torque mixing requirements for production of high viscosity fluids such as toothpaste, peanut butter, chewing gum, putties etc. It is also widely used in any kind of low and high viscosity mixing applications in the laboratory which requires constant low speed mixing for a long time.

At the core of each HTM unit lies the quad paddle mixing impeller which is key in effective laminar mixing without generating high localized amount of heat, especially for shear sensitive raw materials, as otherwise this could mean unwanted hardening of end products.

Efficiency

Helical geared AC motor for strong torque even at low mixing speed

Durable constant mixing for long hours for lower to highly viscous materials

Interchangeable impellers

| Model                         | HTM 2105                                                                                                                  |
|-------------------------------|---------------------------------------------------------------------------------------------------------------------------|
| Mixing capacity               | 1 - 30 Litres                                                                                                             |
| Machine dimensions<br>(LxWxH) | 500 x 490 x 1100 (closed) / 1300mm (fully lifted)                                                                         |
| Weight                        | 40 kg                                                                                                                     |
| Motor                         | Helical Geared AC Motor 0.5HP (0.37kW)                                                                                    |
| Power supply                  | Single phase, 220V, 50/60Hz                                                                                               |
| Nominal speed                 | 20rpm & above (100rpm under full load)                                                                                    |
| Speed range                   | 0-100rpm (variable speed electronically controlled)                                                                       |
| Motor height adjustment       | Electrical                                                                                                                |
| Mixing component material     | Food and medical grade stainless steel 316L                                                                               |
| Impeller<br>design / size     | Quad Paddle Mixer 83mm                                                                                                    |
| Torque                        | 75Nm                                                                                                                      |
| Machine base                  | Corrosion resistant aluminium base with height-adjustable non-slip rubber feet                                            |
| Add-Ons (optional)            | A. Explosion Proof Motor, Cable or Remote Panel Control B. Safety Features e.g. Vessel Clamp C. Jacketed Vessel 1L/5L/10L |